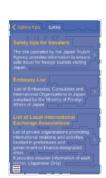

The App provides various functions useful for both foreign Tourists and residents in Japan.

Please check the JTA's website for more Information!!

http://www.mlit.go.jp/kankocho/en/page03 000000.html

For iPhone

For Android

or Search in App Store or Google Play

Safety tips

**Please Download Here!!** 

Charge: Free Language: English

Terminals: iPhone (iOS 7.0 or later) Android (Android 4.0 or later)

- iPhone and App Store are trademarks of Apple Inc. in the US and other countries.
- Android and Android Market are trademarks or registered trademarks of Google Inc.
- Users are responsible for any telecom charges associated with the use of this application.