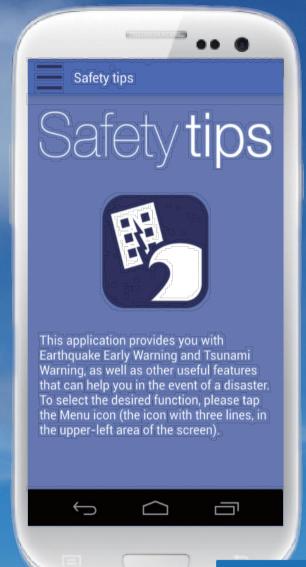

## "Safety" for your pleasant trip

This is an application to provide disaster information developed under the supervision of **Japan Tourism Agency** 

✓ Users will receive Earthquake Early Warning or Tsunami **Warning** notifications when they affect the registered locations.