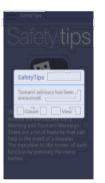

## "Safety" for your pleasant trip

This is an application to provide disaster information developed under the supervision of **Japan Tourism Agency** 

✓ Users will receive Earthquake Early Warning or Tsunami **Warning** notifications when they affect the registered locations.