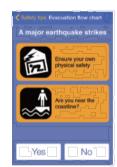

The App provides various functions useful for both foreign Tourists and residents in Japan.

Please check the JTA's website for more Information!!

http://www.mlit.go.jp/kankocho/en/page03 000000.html

For iPhone