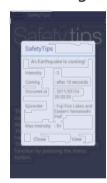

## "Safety" for your pleasant trip

This is an application to provide disaster information developed under the supervision of **Japan Tourism Agency** 

✓ Users will receive Earthquake Early Warning or Tsunami **Warning** notifications when they affect the registered locations.