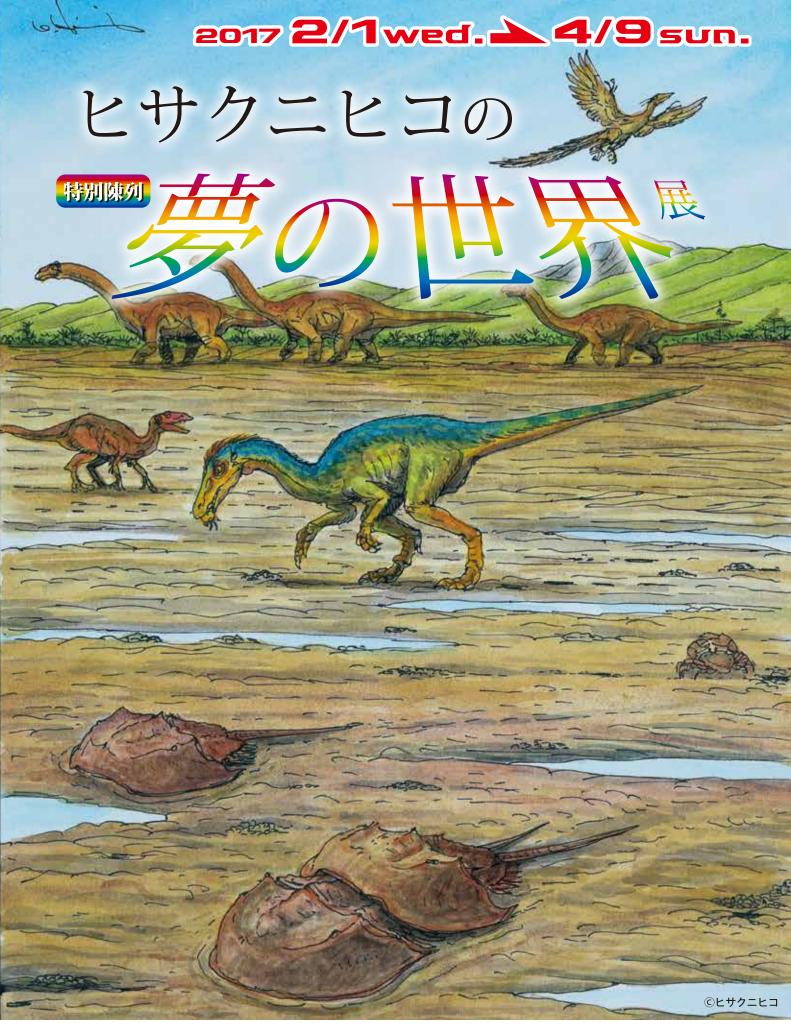

笠岡市立カブトガニ博物館

岡山県笠岡市横島1946-2 TEL: 0865-67-2477 http://www.city.kasaoka.okayama.jp/site/kabutogani/

このたびの特別陳列展では、「ヒサクニヒコの夢の世界」と題して展示会を開催します。 ヒサクニヒコは、恐竜の生態画について世界的にも評価されています。また、漫画、絵本、 むかしばなしや小説などのイラストをはじめ、サファリ、シルクロードなど世界のさまざま な国を旅行したルポやエッセイなど、多彩に活躍しています。その作風は、空想的な部分と 科学的な裏付けによって、自由でありながら考察されたものとなっています。 今回の展示は、絵画だけではなく、長年趣味として収集されてきた膨大な量の民具や玩具 などの資料の一部も合わせて展示し、子供たちに想像することの面白さと大切さを伝える展 示となっています。

ヒサクニヒコ プロフィール 1944年東京生まれ。慶応義塾大学法学部卒。在学 中、漫画研究会に所属。商事会社勤務を経て、フ リーの漫画家となる。主に風刺画を描き、1972年 に第18回文藝春秋漫画賞受賞。代表作に「マンガ 集・とうきょう」「マンガ太平洋戦争史」などがあ ります。また科学的な裏付けと論理的な考察に基 づいた恐竜研究家としても知られており、「ヒサ クニヒコ恐竜の研究」(全3冊)「恐竜図鑑」「恐竜博 物館」など多数の本を執筆しています。