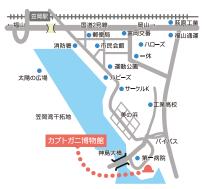

## 交通のご案内

●JR笠岡駅から 井笠バスカンパニー外浦行乗車、 「カブトガニ博物館前」下車(約20分) ●山陽自動車道 笠岡インターから 9.7km (約30分) ※福山方面からは笠岡湾干拓地を 抜けて来館することもできます。